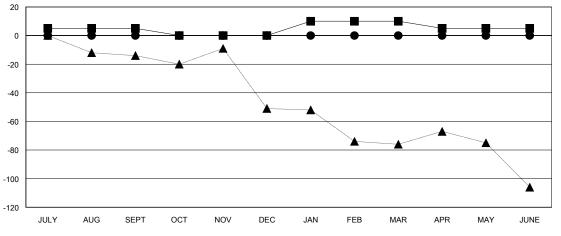

## **LOCATION CROATIA**

 $\mathsf{GMT}\;\mathsf{CA}\;4$ 

| Clubs                 |                  |           |                  |                  | Members               |                    |                                     |                    |                  |
|-----------------------|------------------|-----------|------------------|------------------|-----------------------|--------------------|-------------------------------------|--------------------|------------------|
| RESULTS FOR 2016-2017 |                  |           |                  |                  | RESULTS FOR 2016-2017 |                    |                                     |                    |                  |
| QUARTER               | NEW CLUB<br>GOAL | NEW CLUBS | DROPPED<br>CLUBS | NET<br>GAIN/LOSS | QUARTER               | NEW MEMBER<br>GOAL | CHARTER AND<br>NEW MEMBERS<br>ADDED | DROPPED<br>MEMBERS | NET<br>GAIN/LOSS |
| JULY/AUG/SEPT         | 0                | 0         | 0                | 0                | JULY/AUG/SEPT         | 5                  | 10                                  | 10                 | 0                |
| OCT/NOV/DEC           | 0                | 0         | 0                | 0                | OCT/NOV/DEC           | -5                 | 0                                   | 0                  | 0                |
| JAN/FEB/MAR           | 0                | 0         | 0                | 0                | JAN/FEB/MAR           | 10                 | 0                                   | 0                  | 0                |
| APR/MAY/JUNE          | 0                | 0         | 0                | 0                | APR/MAY/JUNE          | -5                 | 0                                   | 0                  | 0                |